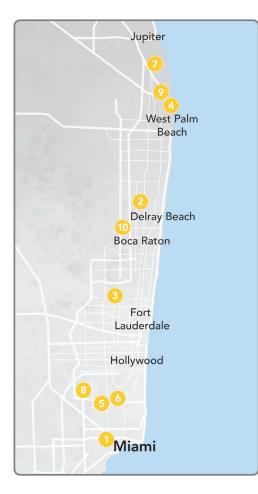

#### SOUTH FLORIDA COAST

NOTE: Members also have access to ambulatory surgical centers, urgent care centers and all CVS MinuteClinic<sup>®</sup> locations.

### Hospitals

- Coral Gables Hospital 3100 S Douglas Rd Coral Gables, FL 33134
- 2. Delray Medical Center 5352 Linton Blvd Ste 179 Delray Beach, FL 33484
- 3. Florida Medical Center 5000 W Oakland Park Blvd Lauderdale Lakes, FL 33313
- Good Samaritan Medical Center 1309 N Flagler Dr West Palm Beach, FL 33401
- 5. Hialeah Hospital 651 E 25th St Hialeah, FL 33013
- North Shore Medical Center 1100 NW 95th St Miami, FL 33150
- Palm Beach Gardens Medical Center 3360 Burns Rd Palm Beach Gardens, FL 33410
- 8. Palmetto General Hospital 2001 W 68th St Hialeah, FL 33016
- St Marys Medical Center & Palm Beach Children's Hospital 901 45th St West Palm Beach, FL 33407
- 10. West Boca Medical Center 21644 State Road 7 Boca Raton, FL 33428