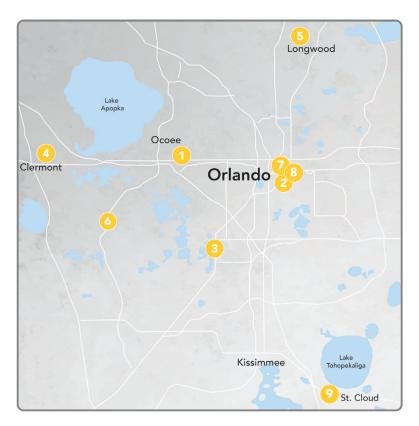

#### Hospitals

- Orlando Health Health Central Hospital 10000 W. Colonial Dr. Ocoee, FL 34761
- Orlando Health Arnold Palmer Hospital for Children
  W. Miller St.
  Orlando, FL 32806
- 3. Orlando Health Dr. P. Phillips Hospital 9400 Turkey Lake Rd. Orlando, FL 32819
- 4. Orlando Health South Lake Hospital 1900 Don Wickham Dr. Clermont, FL 34711
- Orlando Health South Seminole Hospital 555 W. SR 434 Longwood, FL 32750
- Orlando Health Horizon West Hospital 17000 Porter Rd. Winter Garden, FL 34787
- Orlando Health Winnie Palmer Hospital for Women & Babies 83 W. Miller St. Orlando, FL 32806
- 8. Orlando Health Orlando Regional Medical Center 52 W. Underwood St. Orlando, FL 32806
- 9. Orlando Health St. Cloud Hospital 2906 17th St. St. Cloud, FL 34769