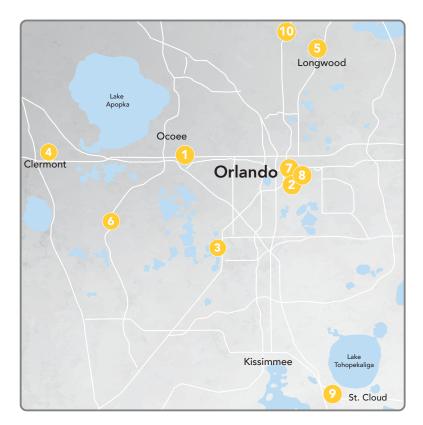

#### Hospitals

- 1. Orlando Health Health Central Hospital 10000 W. Colonial Dr. Ocoee, FL 34761
- 2. Orlando Health Arnold Palmer Hospital for Children 92 W. Miller St. Orlando, FL 32806
- 3. Orlando Health Dr. P. Phillips Hospital 9400 Turkey Lake Rd. Orlando, FL 32819
- 4. Orlando Health South Lake Hospital 1900 Don Wickham Dr. Clermont, FL 34711
- 5. Orlando Health South Seminole Hospital 555 W. SR 434 Longwood, FL 32750
- Orlando Health Horizon West Hospital 17000 Porter Rd. Winter Garden, FL 34787
- 7. Orlando Health Winnie Palmer Hospital for Women & Babies 83 W. Miller St. Orlando, FL 32806
- Orlando Health Orlando Regional Medical Center
  52 W. Underwood St. Orlando, FL 32806
- 9. Orlando Health St. Cloud Hospital 2906 17th St. St. Cloud, FL 34769
- Orlando Health Lake Mary Hospital 380 Rinehart Road Lake Mary, FL 32746-2551