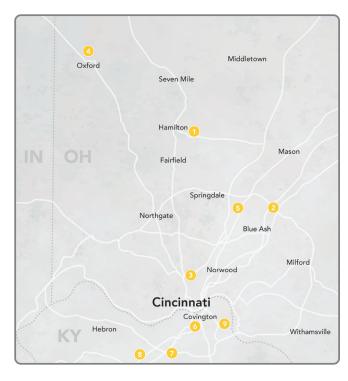

## Hospitals

- 1. TriHealth Bethesda Butler County 3125 Hamilton Mason Rd Hamilton, OH 45011
- 2. TriHealth Bethesda North 10500 Montgomery Rd Cincinnati, OH 45242
- 3. TriHealth Good Samaritan Cincinnati 375 Dixmyth Ave Cincinnati, OH 45220
- 4. TriHealth McCullough Hyde 110 N Poplar St Oxford, OH 45056
- 5. TriHealth Evendale 3155 Glendale Milford Rd Cincinnati, OH 45241
- St Elizabeth Covington 1500 James Simpson Jr Way Covington, KY 41011
- 7. St Elizabeth Edgewood 1 Medical Village Dr Edgewood, KY 41017
- 8. St Elizabeth Florence 4900 Houston Rd Florence, KY 41042
- 9. St Elizabeth Ft Thomas 85 N Grand Ave Fort Thomas, KY 41075