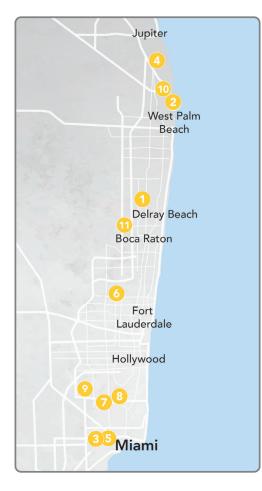

#### Hospitals

- 1. Delray Medical Center 5352 Linton Blvd., Ste. 179 Delray Beach, FL 33484
- 2. Good Samaritan Medical Center 1309 N. Flagler Dr. West Palm Beach, FL 33401
- 3. Nicklaus Childrens Hospital 3100 SW 62nd Ave. Miami, FL 33155
- Palm Beach Gardens Medical Center 3360 Burns Rd. Palm Beach Gardens, FL 33410
- 5. Steward Coral Gables 3100 S Douglas Rd. Coral Gables, FL 33134
- Steward Florida Medical Center 5000 W. Oakland Park Blvd. Lauderdale Lakes, FL 33313
- 7. Steward Hialeah Hospital 651 E. 25th St. Hialeah, FL 33013
- Steward North Shore Medical Center 1100 NW 95th St. Miami, FL 33150
- 9. Steward Palmetto General Hospital 2001 W. 68th St. Hialeah, FL 33016
- St Marys Medical Center & Palm Beach Children's Hospital 901 45th St. West Palm Beach, FL 33407
- 11. West Boca Medical Center 21644 State Rd. 7 Boca Raton, FL 33428